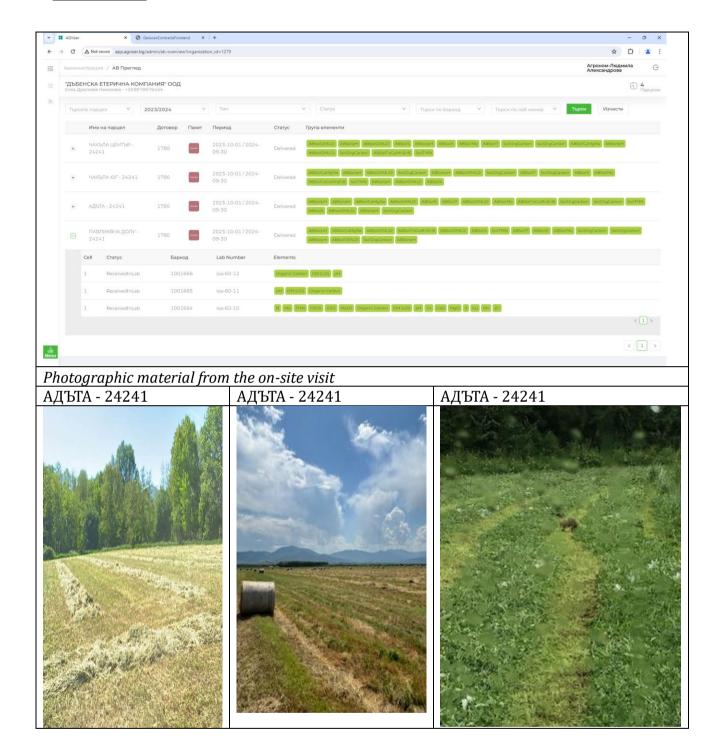

Attached photographic material:

Screenshots from the specialized software ISACO2 – loaded results from laboratory tests 2022/2023

Screenshots from the specialized software ISACO2 – loaded results from laboratory tests 2023/2024

Screenshots from the specialized software ISACO2 – loaded results from laboratory tests 2022/2023

Screenshots from the specialized software ISACO2 – loaded results from laboratory tests 2023/2024