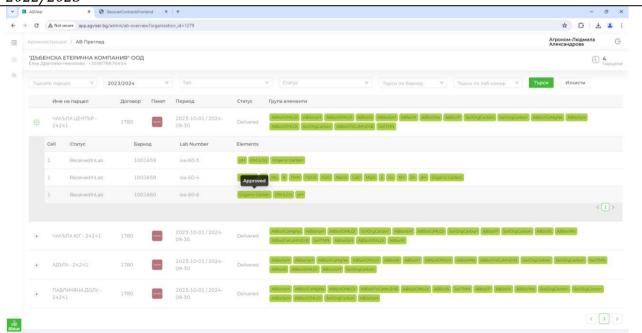

Attached photographic material:

Screenshots from the specialized software ISACO2 – loaded results from laboratory tests 2022/2023

Screenshots from the specialized software ISACO2 – loaded results from laboratory tests 2023/2024

Screenshots from the specialized software ISACO2 – loaded results from laboratory tests 2022/2023

Screenshots from the specialized software ISACO2 – loaded results from laboratory tests 2023/2024