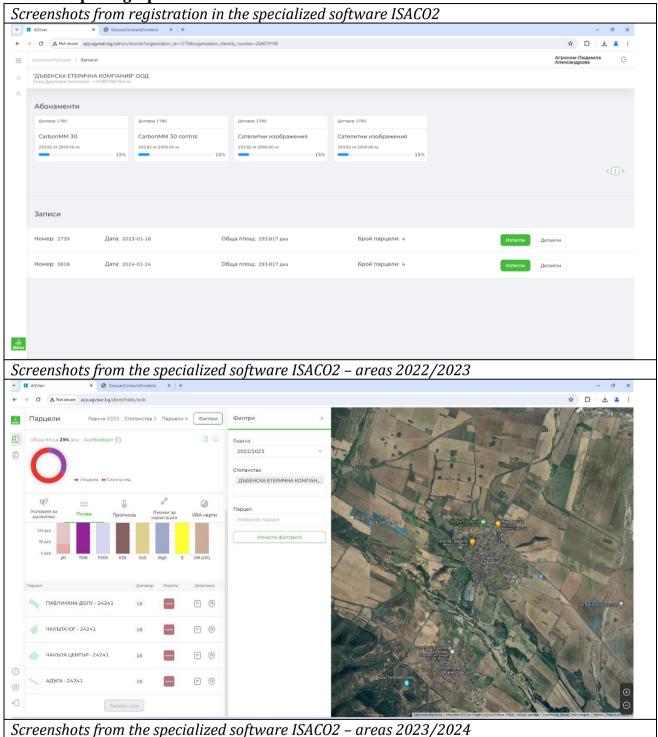

Attached photographic material:

Screenshots from the specialized software ISACO2 – loaded results from laboratory tests 2022/2023

Screenshots from the specialized software ISACO2 – loaded results from laboratory tests 2023/2024

Screenshots from the specialized software ISACO2 – loaded results from laboratory tests 2022/2023

Screenshots from the specialized software ISACO2 – loaded results from laboratory tests 2023/2024