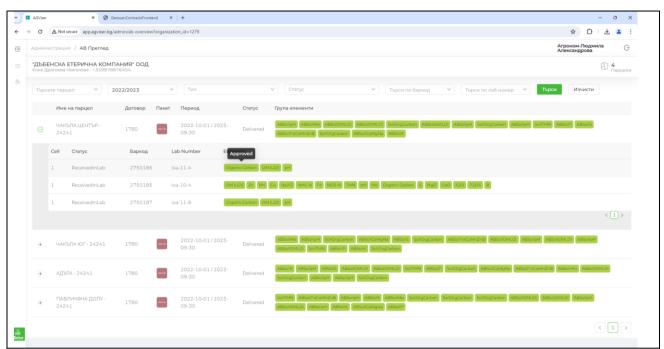

Attached photographic material:

Screenshots from the specialized software ISACO2 – loaded results from laboratory tests 2022/2023

Screenshots from the specialized software ISACO2 – loaded results from laboratory tests 2023/2024

Screenshots from the specialized software ISACO2 – loaded results from laboratory tests 2022/2023

Screenshots from the specialized software ISACO2 – loaded results from laboratory tests 2023/2024