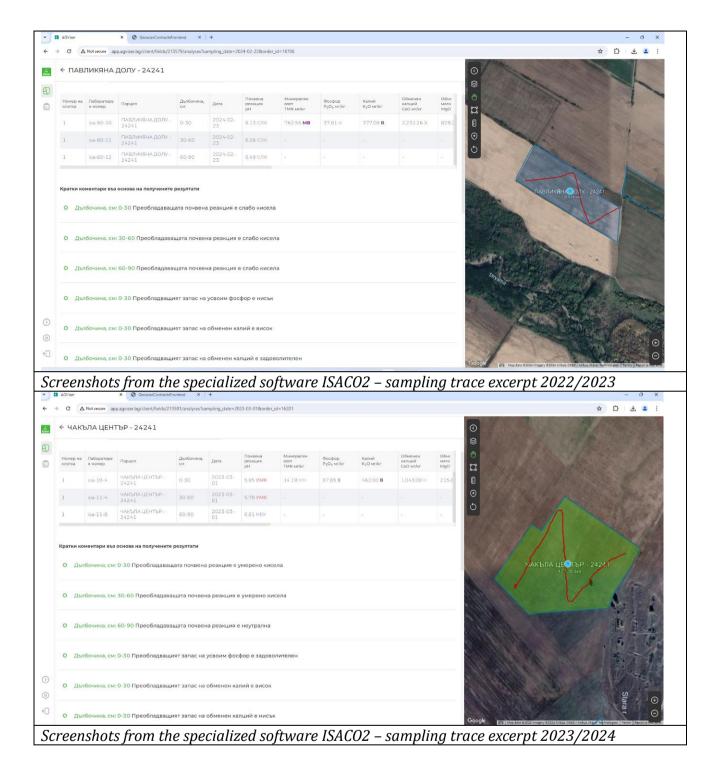

Attached photographic material:

Screenshots from the specialized software ISACO2 – loaded results from laboratory tests 2022/2023

Screenshots from the specialized software ISACO2 – loaded results from laboratory tests 2023/2024

Screenshots from the specialized software ISACO2 – loaded results from laboratory tests 2022/2023

Screenshots from the specialized software ISACO2 – loaded results from laboratory tests 2023/2024