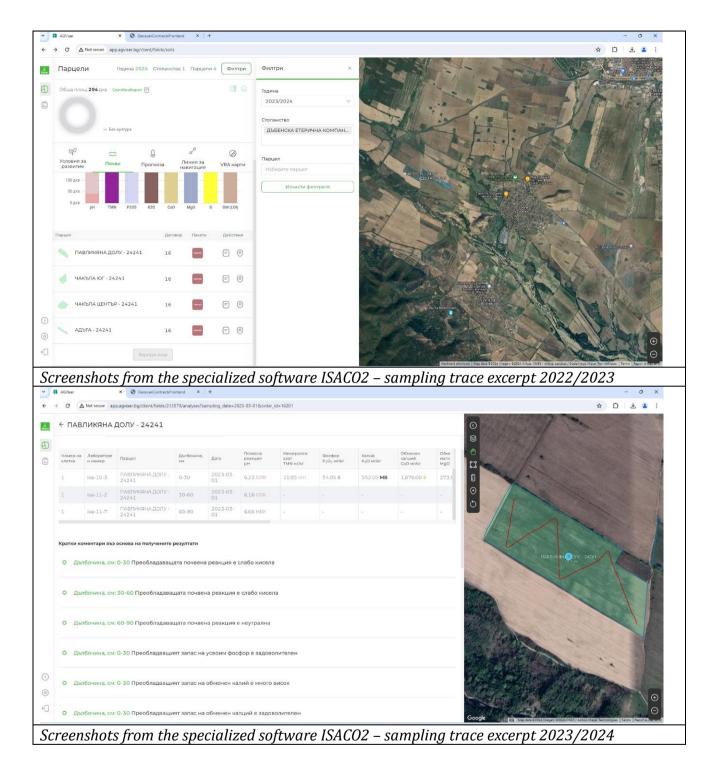

Attached photographic material:

Screenshots from the specialized software ISACO2 – loaded results from laboratory tests 2022/2023

Screenshots from the specialized software ISACO2 – loaded results from laboratory tests 2023/2024

Screenshots from the specialized software ISACO2 – loaded results from laboratory tests 2022/2023

Screenshots from the specialized software ISACO2 – loaded results from laboratory tests 2023/2024