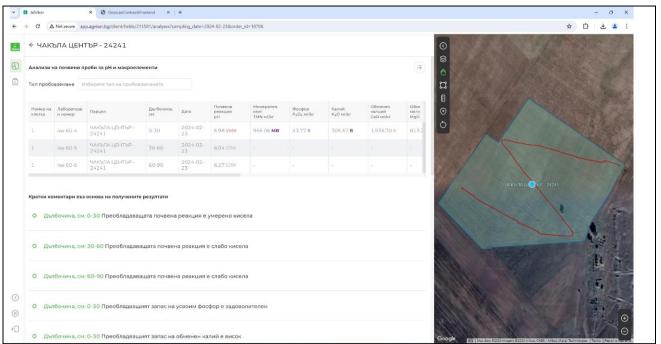

Attached photographic material:

Screenshots from the specialized software ISACO2 – loaded results from laboratory tests 2022/2023

Screenshots from the specialized software ISACO2 – loaded results from laboratory tests 2023/2024

Screenshots from the specialized software ISACO2 – loaded results from laboratory tests 2022/2023

Screenshots from the specialized software ISACO2 – loaded results from laboratory tests 2023/2024